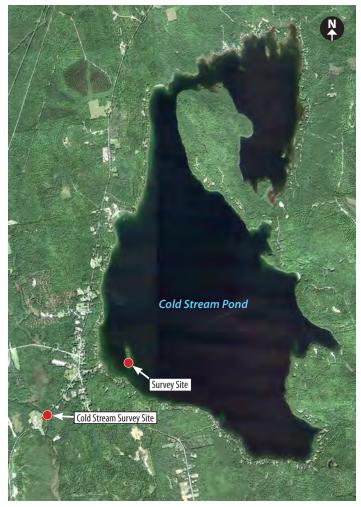

**Methods**: One site was surveyed in Cold Stream Pond and Cold Stream (Figure 1). Thirteen sites were surveyed in tidal areas of the Merrymeeting Bay ecosystem including the lower Androscoggin as far upstream as downtown Brunswick (to within 0.5 miles of the first hydroelectric dam) and the Kennebec River upstream from Swan Island in Richmond (Figure 2). Surveys were conducted by snorkeling. Although some deep water existed at each of the survey sites, it was not necessary to survey deeper areas to find tidewater muckets. Survey duration varied among sites, but in general, the survey ceased once tidewater muckets were found. There was no effort to spend extra time searching for other un-