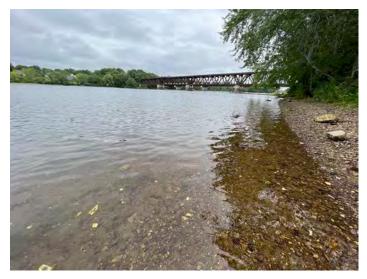

**Methods**: One site was surveyed in Cold Stream Pond and Cold Stream (Figure 1). Thirteen sites were surveyed in tidal areas of the Merrymeeting Bay ecosystem including the lower Androscoggin as far upstream as downtown Brunswick (to within 0.5 miles of the first hydroelectric dam) and the Kennebec River upstream from Swan Island in Richmond (Figure 2). Surveys were conducted by snorkeling. Although some deep water existed at each of the survey sites, it was not necessary to survey deeper areas to find tidewater muckets. Survey duration varied among sites, but in general, the survey ceased once tidewater muckets were found. There was no effort to spend extra time searching for other un-