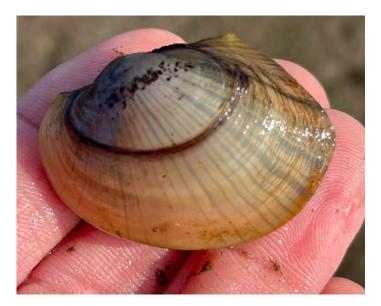

Tidewater muckets from Cold Stream Pond.

Mussel survey site in Cold Stream Pond.

of the island. Four were found near each other; these ranged in length from 52.0 to 74.0 mm and exhibited moderate to heavy shell erosion. Other species observed nearby included eastern elliptio, eastern floater, and triangle floater.