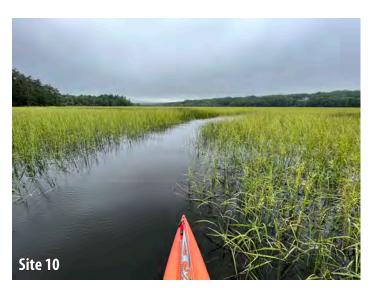

Live tidewater muckets were found at all 13 survey sites in the lower Androscoggin River, Merrymeeting Bay, and lower Kennebec River. Technically one site (Site 8) was in the Muddy River, so that tributary to Merrymeeting Bay should also be mapped habitat for tidewater muckets. Numerous tidewater muckets were found at each site, even with fairly short-duration surveys (less than 20 minutes), including both juveniles and large adults. These data suggest that a very large tidewater mucket population exists in the freshwater tidal portions of the Androscoggin River, Merrymeeting Bay, and Kennebec River. Other species observed included eastern lampmussel, eastern elliptio,