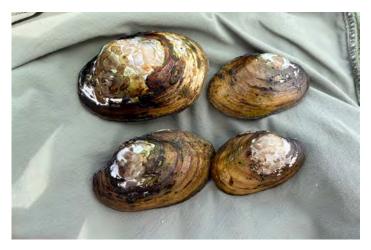

Tidewater muckets from Cold Stream Pond.

Mussel survey site in Cold Stream Pond.

of the island. Four were found near each other; these ranged in length from 52.0 to 74.0 mm and exhibited moderate to heavy shell erosion. Other species observed nearby included eastern elliptio, eastern floater, and triangle floater.