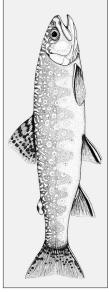

## REPORT

Tidewater Mucket Surveys in Cold Stream Pond, Cold Stream, Androscoggin River, Kennebec River, and Merrymeeting Bay

**Introduction**: Biodrawversity (Ethan Nedeau) conducted freshwater mussel surveys in five waterbodies in Maine to update historic records of the state-threatened tidewater mucket (*Atlanticoncha ochracea*). Waterbodies included Cold Stream Pond and Cold Stream (Enfield; Penobscot County), the lower Androscoggin River and Merrymeeting Bay (Brunswick, Topsham, and Bowdoinham; Sagadahoc County), and the lower Kennebec River (Richmond; Sagadahoc County). Tidewater mucket were last observed in Cold Stream Pond in 1947, despite several surveys in the last 25 years. Tidewater mucket shells were observed at one site in the lower Androscoggin River/Merrymeeting Bay in 1995 but otherwise no live animals had been previously reported in Merrymeeting Bay. Tidewater muckets were known to occur throughout the lower Kennebec River.

Tidewater muckets from Cold Stream Pond.

Mussel survey site in Cold Stream Pond.

of the island. Four were found near each other; these ranged in length from 52.0 to 74.0 mm and exhibited moderate to heavy shell erosion. Other species observed nearby included eastern elliptio, eastern floater, and triangle floater.