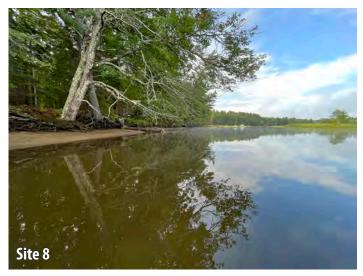

Live tidewater muckets were found at all 13 survey sites in the lower Androscoggin River, Merrymeeting Bay, and lower Kennebec River. Technically one site (Site 8) was in the Muddy River, so that tributary to Merrymeeting Bay should also be mapped habitat for tidewater muckets. Numerous tidewater muckets were found at each site, even with fairly short-duration surveys (less than 20 minutes), including both juveniles and large adults. These data suggest that a very large tidewater mucket population exists in the freshwater tidal portions of the Androscoggin River, Merrymeeting Bay, and Kennebec River. Other species observed included eastern lampmussel, eastern elliptio,