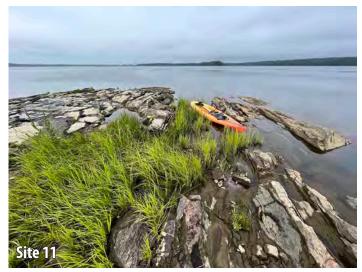

Live tidewater muckets were found at all 13 survey sites in the lower Androscoggin River, Merrymeeting Bay, and lower Kennebec River. Technically one site (Site 8) was in the Muddy River, so that tributary to Merrymeeting Bay should also be mapped habitat for tidewater muckets. Numerous tidewater muckets were found at each site, even with fairly short-duration surveys (less than 20 minutes), including both juveniles and large adults. These data suggest that a very large tidewater mucket population exists in the freshwater tidal portions of the Androscoggin River, Merrymeeting Bay, and Kennebec River. Other species observed included eastern lampmussel, eastern elliptio,