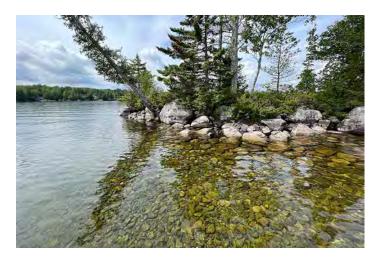

Tidewater muckets from Cold Stream Pond.

Mussel survey site in Cold Stream Pond.

of the island. Four were found near each other; these ranged in length from 52.0 to 74.0 mm and exhibited moderate to heavy shell erosion. Other species observed nearby included eastern elliptio, eastern floater, and triangle floater.