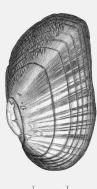

Tidewater muckets from Cold Stream Pond.

Mussel survey site in Cold Stream Pond.

of the island. Four were found near each other; these ranged in length from 52.0 to 74.0 mm and exhibited moderate to heavy shell erosion. Other species observed nearby included eastern elliptio, eastern floater, and triangle floater.