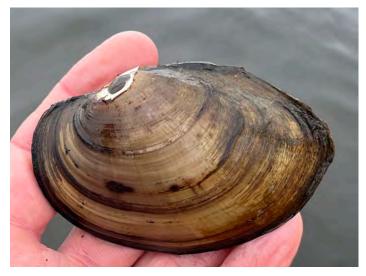

Live tidewater muckets were found at all 13 survey sites in the lower Androscoggin River, Merrymeeting Bay, and lower Kennebec River. Technically one site (Site 8) was in the Muddy River, so that tributary to Merrymeeting Bay should also be mapped habitat for tidewater muckets. Numerous tidewater muckets were found at each site, even with fairly short-duration surveys (less than 20 minutes), including both juveniles and large adults. These data suggest that a very large tidewater mucket population exists in the freshwater tidal portions of the Androscoggin River, Merrymeeting Bay, and Kennebec River. Other species observed included eastern lampmussel, eastern elliptio,