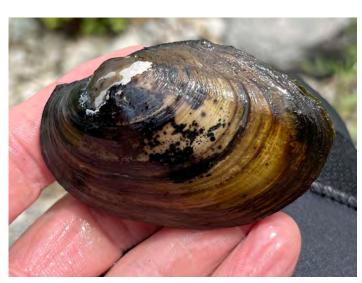

Tidewater muckets from Cold Stream Pond.

Mussel survey site in Cold Stream Pond.

of the island. Four were found near each other; these ranged in length from 52.0 to 74.0 mm and exhibited moderate to heavy shell erosion. Other species observed nearby included eastern elliptio, eastern floater, and triangle floater.